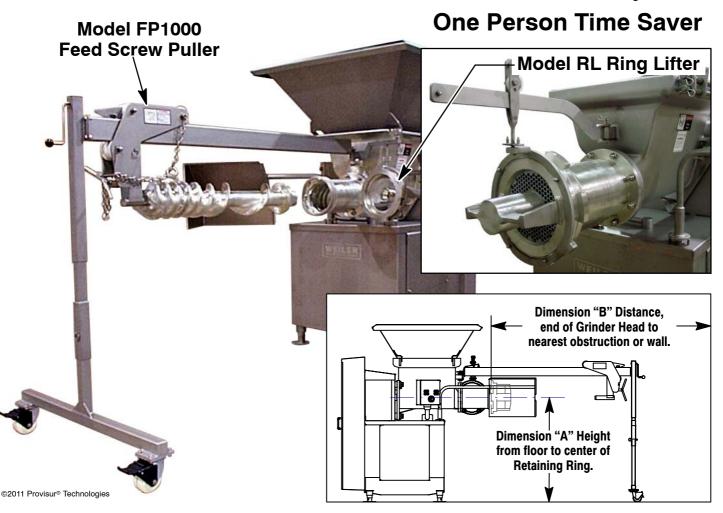

## Standard RL Ring Lifter Advantages:

- 1. Available for all Weiler <sup>®</sup>8–5/8", 11", 16" Grinders, AG's & MG's.
- 2. Allows easy removal of grinder ring without risk of dropping.
- 3. Saves wear and tear on grinder head and ring.
- 4. Easier to engage threads.

## Standard FP1000 Advantages:

- 1. Available for all floor mounted Weiler ® 8–5/8", 11", 16" Grinders, AG's & MG's.
- 2. Eliminates damage to feed screw and head upon removal and installation of the feed screw.
- 3. Easy to install, adjust and use.
- 4. Please furnish discharge height ("A") of your grinder(s) and space between end of grinder head and nearest obstruction ("B").

1116 East Main Street • Whitewater, Wisconsin 53190-2103, USA 262-473-5254 • 800-558-9507 • Fax 262-473-5867

| Grinder Model<br>Number | Grinder Serial<br>Number | DIMENSIONS   |     |
|-------------------------|--------------------------|--------------|-----|
|                         |                          | " <b>A</b> " | "B" |
|                         |                          |              |     |
|                         |                          |              |     |
|                         |                          |              |     |
|                         |                          |              |     |
|                         |                          |              |     |
|                         |                          |              |     |
|                         |                          |              |     |