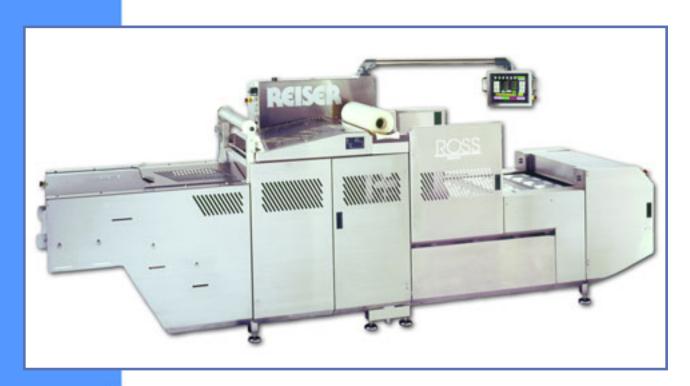

# 'S' Series

- **Seal Integrity** Time, Temperature, and Pressure are all monitored and controlled to provide consistent seals you can depend on.
- Sanitation Stainless Steel Washdown Design
- **Speed** Servo Drive Indexing System
- **Savings** Contoured filler plates for minimum gas usage and unique film cradle design to minimize film waste.
- Solid Heavy Duty Construction Design, Including Over-Center, Die Closing System
- **Serviceability** Full-color, user-friendly, programmable touch screen control with multi-language support. Fast, easy changeover design for converting from one package size to the next.

# ROSS INPACKTM '5' SERIES

### **OPTIONS**

- Registration for printed film.
- Date Coders and Labelers
- Online Gas Analyzer
- Tray De-Nester
- Portioning Equipment
- Extended Product Loading Area
- Automatic Tray Loader (shown below)