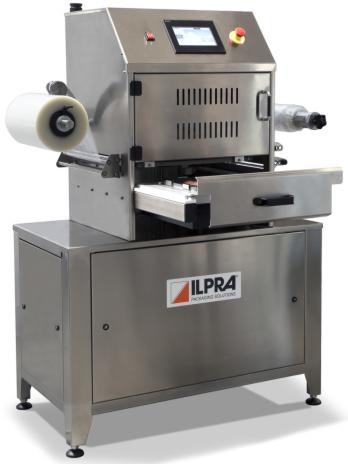

## ONEMACHINE MULTIPLE PACKAGING SOLUTIONS

Vacuum Skin (VSP) to Boards Vacuum Skin (VSP)

The ILPRA FP400 "Special Edition" Tray Sealer has the ability to pack in every format as shown above in graphic illustration and is the culminationin our 'tabletop' lineup from ILPRA.

This machine comes standard with:

- Mitsubishi Color Touch Screen Display
- **Tele-Remote Diagnostics**
- 100 Cubic Meter Busch Pump
- Stainless Steel construction w/ Base
- **Automatic Unwind and Rewind System**