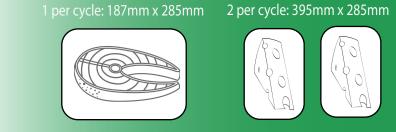

## ONEMACHINE MULTIPLE PACKAGING SOLUTIONS

Vacuum Skin (VSP) to Boards Vacuum Skin (VSP)

The ILPRA FP400 "Special Edition" Tray Sealer has the ability to pack in every format as shown above in graphic illustration and is the culminationin our 'tabletop' lineup from ILPRA.