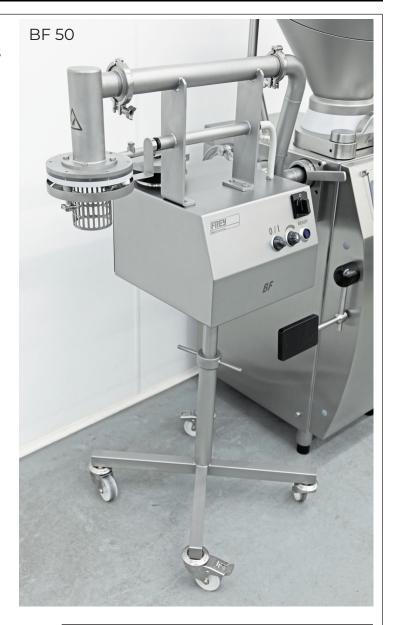

## FREY BALL FORMING ATTACHMENTS

Frey ball forming systems for meat balls, patties, dumplings & other round products can be connected to all types of Frey vacuum stuffers

Product size depends on the size of the forming head

| Forming Head | Product Size |
|--------------|--------------|
| BF 50        | 10 - 45 mm   |
| BF 50-2      | 10 - 45 mm   |
| BF 70        | 20 - 60 mm   |
| BF 100       | 20 - 85 mm   |

| Technical Data:     |                                            |
|---------------------|--------------------------------------------|
| Outlet Height       | 920 - 1120 mm                              |
| L×W×H               | 930 x 450 x 1420/ 1220 mm                  |
| Electric            | 230V, 0.2kW, 50 cy                         |
| Speed range         | 10 - 150 tours/minute                      |
| Portioning capacity | 1 head / 2 heads<br>150 / 300 portions/min |
| Weight              | 143.3 lbs. (65 kg)                         |