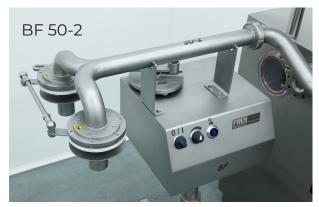

## FREY BALL FORMING ATTACHMENTS

Frey ball forming systems for meat balls, patties, dumplings & other round products can be connected to all types of Frey vacuum stuffers

Product size depends on the size of the forming head

| Forming Head | Product Size |
|--------------|--------------|
| BF 50        | 10 - 45 mm   |
| BF 50-2      | 10 - 45 mm   |
| BF 70        | 20 - 60 mm   |
| BF 100       | 20 - 85 mm   |

| Technical Data:     |                                            |
|---------------------|--------------------------------------------|
| Outlet Height       | 920 - 1120 mm                              |
| L×W×H               | 930 x 450 x 1420/ 1220 mm                  |
| Electric            | 230V, 0.2kW, 50 cy                         |
| Speed range         | 10 - 150 tours/minute                      |
| Portioning capacity | 1 head / 2 heads<br>150 / 300 portions/min |
| Weight              | 143.3 lbs. (65 kg)                         |