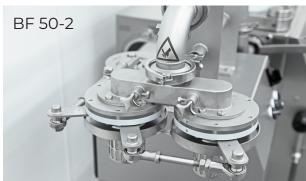

## FREY BALL FORMING ATTACHMENTS

Frey ball forming systems for meat balls, patties, dumplings & other round products can be connected to all types of Frey vacuum stuffers

Product size depends on the size of the forming head

| Forming Head | Product Size |
|--------------|--------------|
| BF 50        | 10 - 45 mm   |
| BF 50-2      | 10 - 45 mm   |
| BF 70        | 20 - 60 mm   |
| BF 100       | 20 - 85 mm   |

| Technical Data:     |                                            |
|---------------------|--------------------------------------------|
| Outlet Height       | 920 - 1120 mm                              |
| L×W×H               | 930 x 450 x 1420/ 1220 mm                  |
| Electric            | 230V, 0.2kW, 50 cy                         |
| Speed range         | 10 - 150 tours/minute                      |
| Portioning capacity | 1 head / 2 heads<br>150 / 300 portions/min |
| Weight              | 143.3 lbs. (65 kg)                         |