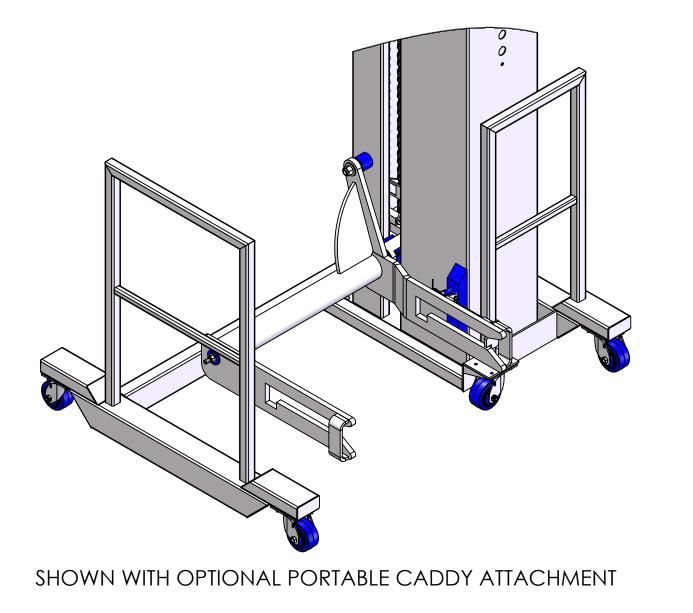

SHOWN WITH OPTIONAL CHUTE ATTACHMENT

NOTE: ADD 1-7/8" TO ALL HEIGHT DIMENSIONS WHEN USING PORTABLE CADDY ATTACHMENT