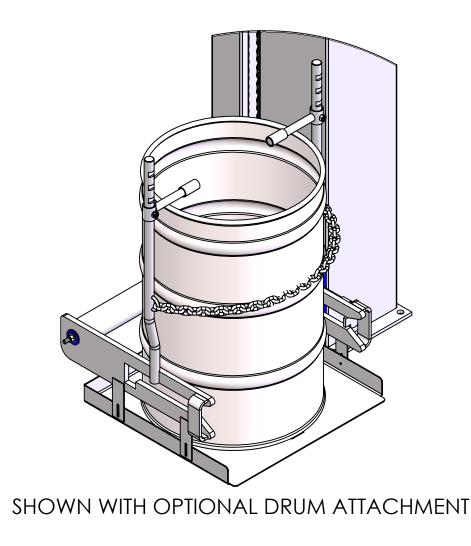

SHOWN WITH OPTIONAL CHUTE ATTACHMENT

NOTE: ADD 1-7/8" TO ALL HEIGHT DIMENSIONS WHEN USING PORTABLE CADDY ATTACHMENT