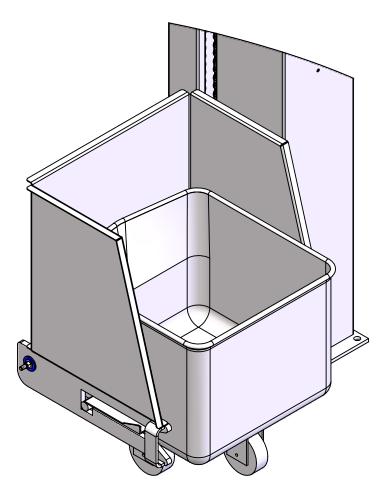

/8"  |  |  |  |  |

| "B" REACH OUT   |     |  |  |  |  |
|-----------------|-----|--|--|--|--|
| 400 LB.<br>CART | 6"  |  |  |  |  |
| 600 LB.<br>CART | 13" |  |  |  |  |

MAXIMUM OPERATING

> DISCHARGE HEIGHT

NOTE: DIMENSIONS ARE APPROXIMATE DUE TO VARYING CART SIZES.

|                          | 9 FT.<br>DUMPER | 10 FT.<br>DUMPER | 11 FT.<br>DUMPER | 12 FT.<br>DUMPER |
|--------------------------|-----------------|------------------|------------------|------------------|
| "C" MAX OPERATING HEIGHT | 120-1/2"        | 132-1/2"         | 144-1/2"         | 156-1/2"         |
| "D" COLUMN HEIGHT        | 108-3/4"        | 120-3/4"         | 132-3/4"         | 144-3/4"         |
| "E" OVERALL HEIGHT       | 111"            | 123"             | 135"             | 147"             |









SHOWN WITH OPTIONAL CHUTE ATTACHMENT

NOTE: ADD 1-7/8" TO ALL HEIGHT DIMENSIONS WHEN USING PORTABLE CADDY ATTACHMENT











## **FEATURES**

- -FLOOR LEVEL LOADING
- -ADJUSTABLE DISCHARGE HEIGHT (3" INCREMENTS)
- -ADJUSTABLE DISCHARGE ANGLE (UP TO 45°)
- -RIGHT AND LEFT HAND MODELS
- -POSITIVE CHAIN DRIVE
- -MECHANICAL BRAKE
- -EASY INTERNAL COMPONENT ACCESS
- -STAINLESS STEEL EXTERNAL CONSTRUCTION

Customer:

-
Drawing Name:
-
Job No.

Drawing By:
-
Drawn By:
-
POST DUMPER

Required By:
-
Sheet:
-
Scale:
Rev:
Size
-
NWDSHARESPACE-1\Active\SHAREPETER\POST DUMPER

File Location:
-
WWDSHARESPACE-1\Active\SHAREPETER\POST DUMPER

File Location:
-
WWDSHARESPACE-1\Active\SHAREPETER\POST DUMPER

Custom Stainless Food Processing Equipment
DRAWING IS THE SOLE PROPERTY OF
EAUTHONIAL:
ANGULAR: