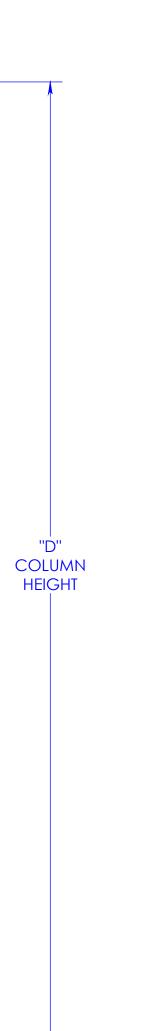

|                          | 9 FT.<br>DUMPER | 10 FT.<br>DUMPER | 11 FT.<br>DUMPER | 12 FT.<br>DUMPER |
|--------------------------|-----------------|------------------|------------------|------------------|
| "C" MAX OPERATING HEIGHT | 120-1/2"        | 132-1/2"         | 144-1/2"         | 156-1/2"         |
| "D" COLUMN HEIGHT        | 108-3/4"        | 120-3/4"         | 132-3/4"         | 144-3/4"         |
| "E" OVERALL HEIGHT       | 111"            | 123"             | 135"             | 147"             |