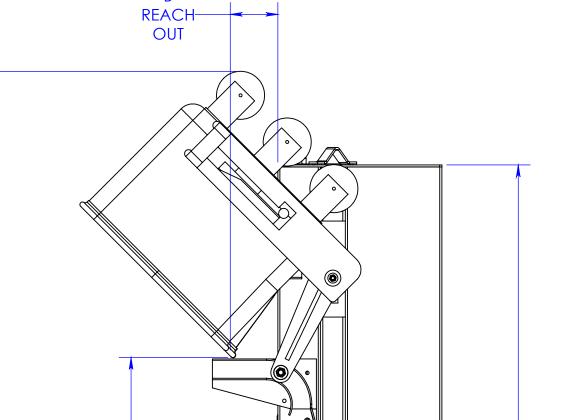

| "B" REACH OUT   |     |  |  |  |  |
|-----------------|-----|--|--|--|--|
| 400 LB.<br>CART | 6"  |  |  |  |  |
| 600 LB.<br>CART | 13" |  |  |  |  |

MAXIMUM OPERATING

> DISCHARGE HEIGHT

NOTE: DIMENSIONS ARE APPROXIMATE DUE TO VARYING CART SIZES.