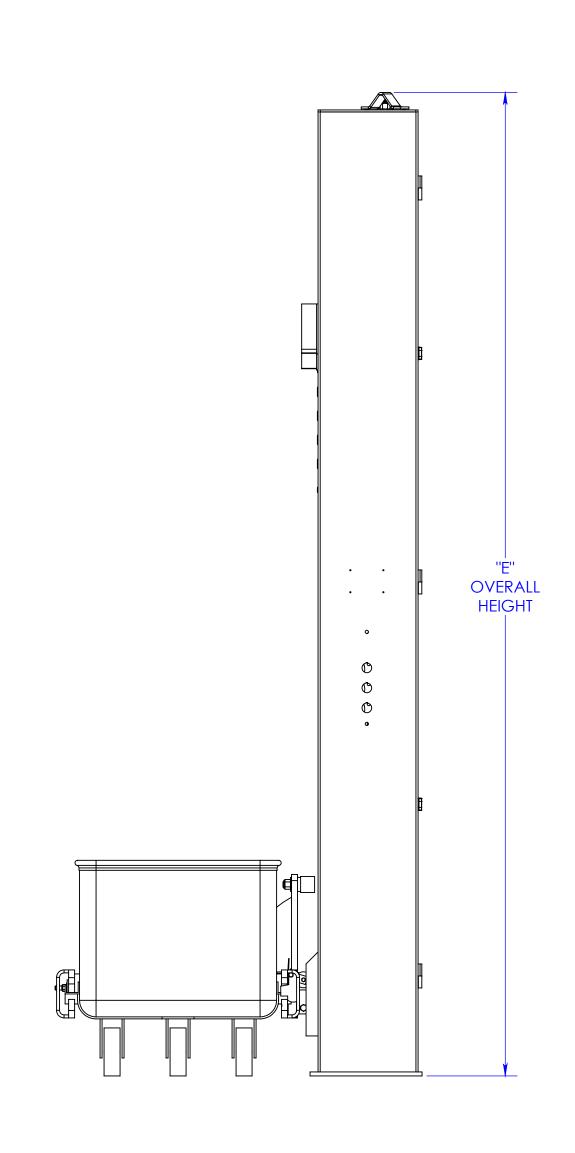

|                          | 9 FT.<br>DUMPER | 10 FT.<br>DUMPER | 11 FT.<br>DUMPER | 12 FT.<br>DUMPER |
|--------------------------|-----------------|------------------|------------------|------------------|
| "C" MAX OPERATING HEIGHT | 120-1/2"        | 132-1/2"         | 144-1/2"         | 156-1/2"         |
| "D" COLUMN HEIGHT        | 108-3/4"        | 120-3/4"         | 132-3/4"         | 144-3/4"         |
| "E" OVERALL HEIGHT       | 111"            | 123"             | 135"             | 147"             |