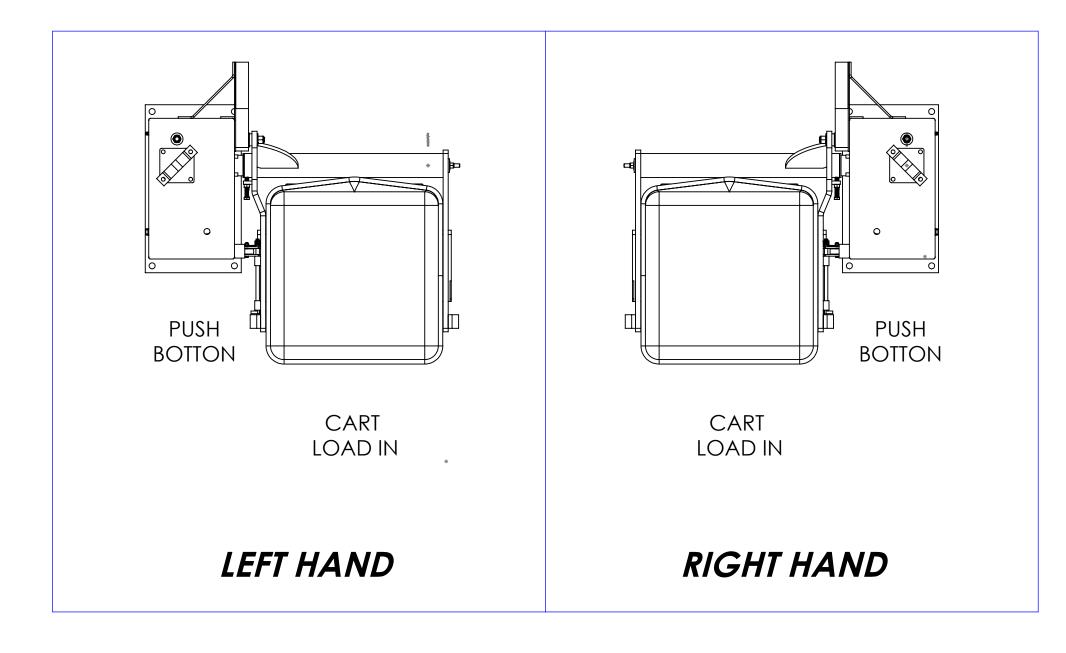

## **FEATURES**

- -FLOOR LEVEL LOADING
- -ADJUSTABLE DISCHARGE HEIGHT (3" INCREMENTS)
- -ADJUSTABLE DISCHARGE ANGLE (UP TO 45°)
- -RIGHT AND LEFT HAND MODELS
- -POSITIVE CHAIN DRIVE
- -MECHANICAL BRAKE
- -EASY INTERNAL COMPONENT ACCESS
- -STAINLESS STEEL EXTERNAL CONSTRUCTION