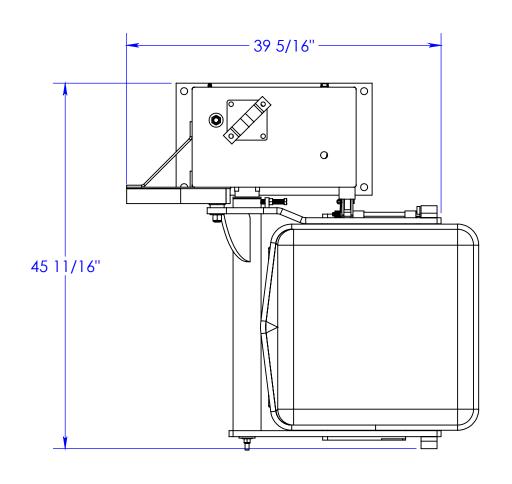

| "A" DISCHARGE HEIGHT RANGE (IN 3" ADJUSTABLE INCREMENTS) |                          |                          |                           |                            |  |  |  |  |
|----------------------------------------------------------|--------------------------|--------------------------|---------------------------|----------------------------|--|--|--|--|
|                                                          | 9 FT.<br>DUMPER          | 10 FT.<br>DUMPER         | 11 FT.<br>DUMPER          | 12 FT.<br>DUMPER           |  |  |  |  |
| 400 LB.<br>CART                                          | 66-5/8"<br>TO<br>84-5/8" | 78-5/8"<br>TO<br>96-5/8" | 90-5/8"<br>TO<br>108-5/8" | 102-5/8"<br>TO<br>120-5/8" |  |  |  |  |
| 600 LB.<br>CART                                          | 59-5/8"<br>TO<br>77-5/8" | 71-5/8"<br>TO<br>89-5/8" | 83-5/8"<br>TO<br>101-5/8" | 95-5/8"<br>TO<br>113-5/8"  |  |  |  |  |

| "B" REACH OUT   |     |  |  |  |  |
|-----------------|-----|--|--|--|--|
| 400 LB.<br>CART | 6"  |  |  |  |  |
| 600 LB.<br>CART | 13" |  |  |  |  |

MAXIMUM OPERATING

> DISCHARGE HEIGHT

NOTE: DIMENSIONS ARE APPROXIMATE DUE TO VARYING CART SIZES.

|                          | 9 FT.<br>DUMPER | 10 FT.<br>DUMPER | 11 FT.<br>DUMPER | 12 FT.<br>DUMPER |
|--------------------------|-----------------|------------------|------------------|------------------|
| "C" MAX OPERATING HEIGHT | 120-1/2"        | 132-1/2"         | 144-1/2"         | 156-1/2"         |
| "D" COLUMN HEIGHT        | 108-3/4"        | 120-3/4"         | 132-3/4"         | 144-3/4"         |
| "E" OVERALL HEIGHT       | 111"            | 123"             | 135"             | 147"             |

SHOWN WITH OPTIONAL CHUTE ATTACHMENT

NOTE: ADD 1-7/8" TO ALL HEIGHT DIMENSIONS WHEN USING PORTABLE CADDY ATTACHMENT