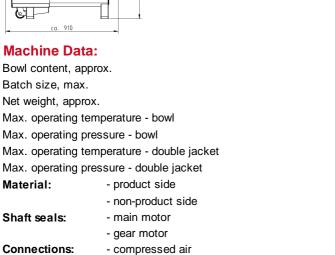

#### **Machine Data:**

- steam supply double jacket
- water supply recipe
- water supply vacuum pump - water supply - double jacket

#### **Energy requirement:**

Installed energy, approx. kW 13 Operating voltage / protection V/Hz/A 400/50/32, slow Drives: - main motor kW 11 - gear motor kW 0,37 - vacuum pump kW 1.1 Steam: - theoretical requirement kg/h 120 - steam pressure at the machine, max. 2.0 bar g Water: - water supply pressure, max. bar g 2.0 - water supply - recipe, approx. l/min 20 - water supply - vacuum pump, approx. l/h 200 - water supply - double jacket l/h 2600

(I)

(I)

kg

°C

°C

bar g

bar g

**Stephan Machinery GmbH** Stephanplatz 2 31789 Hameln / GERMANY phone +49 5151 583-0 info@stephan-machinery.com

#### overall height with lid open: 1952 mm

| 70                             |
|--------------------------------|
| 55                             |
| 350                            |
| 95                             |
| 0.0                            |
| 133                            |
| 2.0                            |
| 1.4404 (AISI 316 L) or similar |
| 1.4301 (AISI 304) or similar   |
| sealing rings                  |
| sealing rings                  |
| 8 mm, socket                   |
| 19 mm, hose connector          |
| 19 mm, hose connector          |
| 13 mm, hose connector          |
| 19 mm, hose connector          |
|                                |