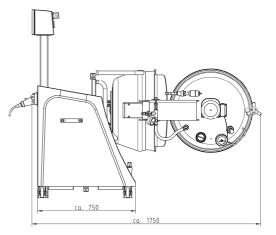

#### overall height with lid open: 1952 mm

| 70                             |
|--------------------------------|
| 55                             |
| 350                            |
| 95                             |
| 0.0                            |
| 133                            |
| 2.0                            |
| 1.4404 (AISI 316 L) or similar |
| 1.4301 (AISI 304) or similar   |
| sealing rings                  |
| sealing rings                  |
| 8 mm, socket                   |
| 19 mm, hose connector          |
| 19 mm, hose connector          |
| 13 mm, hose connector          |
| 19 mm, hose connector          |
|                                |