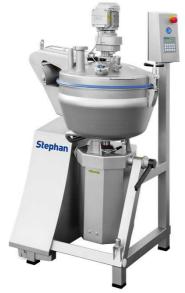

# TECHNICAL SPECIFICATION



## **STEPHAN Universal Machine UM 74 E**



picture: STEPHAN UM 74 E

## Advantages:

- Flexible and multifunctional
- Short batch times
- Economic processing
- Operator friendly
- Homogenous mixing
- Efficient cutting
- Configurable for many different applications

# **Typical Applications:**

- Butter preparations
- Fresh cheese preparations
- Dressings, dips
- Confectionery fillings, Ganache
- Mayonnaise
- Hommos
- Meat emulsions
- Liver paté

## **Standard Execution:**

- Frequency controlled main drive
  300 3000 rpm
- Tiltable bowl, manually

## **Options:**

- Vacuum unit
- Double jacket heating / cooling
- Water dosing unit
- Discharge valve

# **STEPHAN Universal Machine UM 74 E**



#### **Machine Data:**



- steam supply double jacket
- water supply recipe
- water supply vacuum pump - water supply - double jacket

####