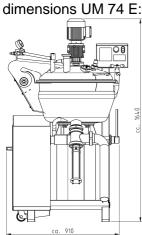

# TECHNICAL SPECIFICATION



## **STEPHAN Universal Machine UM 74 E**



picture: STEPHAN UM 74 E

## Advantages:

- Flexible and multifunctional
- Short batch times
- Economic processing
- Operator friendly
- Homogenous mixing
- Efficient cutting
- Configurable for many different applications

# **Typical Applications:**

- Butter preparations
- Fresh cheese preparations
- Dressings, dips
- Confectionery fillings, Ganache
- Mayonnaise
- Hommos
- Meat emulsions
- Liver paté

## **Standard Execution:**

- Frequency controlled main drive
  300 3000 rpm
- Tiltable bowl, manually

## **Options:**

- Vacuum unit
- Double jacket heating / cooling
- Water dosing unit
- Discharge valve

# **STEPHAN Universal Machine UM 74 E**



#### **Machine Data:**



- steam supply double jacket
- water supply recipe
- water supply vacuum pump - water supply - double jacket

#### **Energy requirement:**

Installed energy, approx. kW 13 Operating voltage / protection V/Hz/A 400/50/32, slow Drives: - main motor kW 11 - gear motor kW 0,37 - vacuum pump kW 1.1 Steam: - theoretical requirement kg/h 120 - steam pressure at the machine, max. 2.0 bar g Water: - water supply pressure, max. bar g 2.0 - water supply - recipe, approx. l/min 20 - water supply - vacuum pump, approx. l/h 200 - water supply - double jacket l/h 2600

(I)

(I)

kg

°C

°C

bar g

bar g

**Stephan Machinery GmbH** Stephanplatz 2 31789 Hameln / GERMANY phone +49 5151 583-0 info@stephan-machinery.com

fax +49 5151 583-189 www.stephan-machinery.com

#### overall